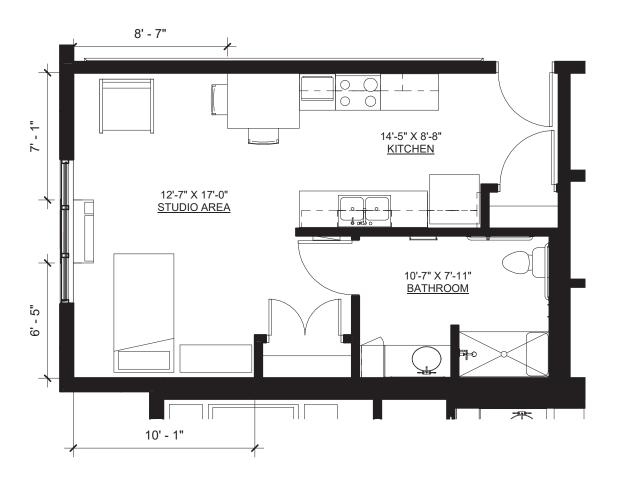

## **Parkers Lake**

Senior Living Apartment

Studio | One Bath | 560 sq ft

Apartments | 206, 306, 406

- 3025 Harbor Lane North Plymouth, MN 55447
  - 763.258.4539 (
- broadwellplymouth.com (
  - @broadwellplymouth f