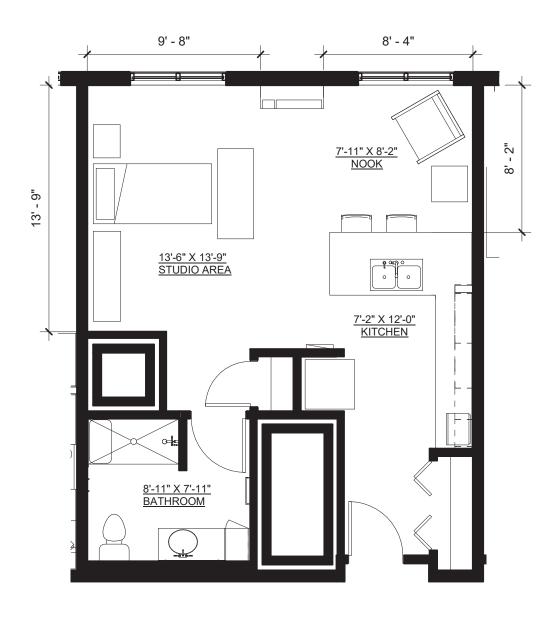

## Lake Bemidji

Senior Living Apartment

Studio | One Bath | 575 sq ft

Apartment | 213

- 3025 Harbor Lane North Plymouth, MN 55447
  - 763.258.4539 📞
- broadwellplymouth.com (
  - abroadwellplymouth f