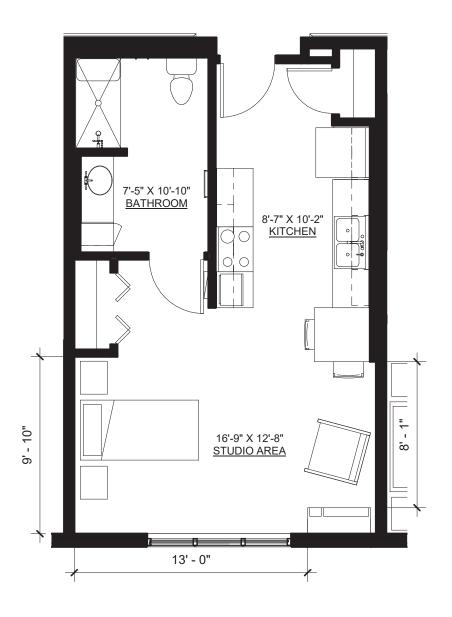

## **Bass Lake**

Senior Living Apartment

Studio | One Bath | 485 sq ft

Apartments | 212, 220, 231, 312, 320, 331, 412, 420, 431

- 3025 Harbor Lane North Plymouth, MN 55447
  - 763.258.4539 📞
- broadwellplymouth.com (
  - abroadwellplymouth f