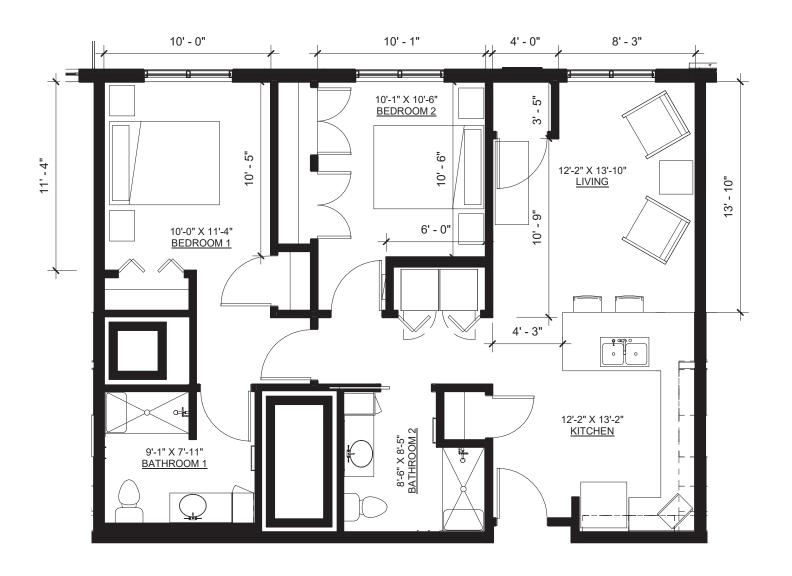

### Lake Itasca

Senior Living Apartment

Two Bedroom | Two Bath | 966 sq ft

Apartments | 313, 413

- 3025 Harbor Lane North Plymouth, MN 55447
  - 763.258.4539 (
- broadwellplymouth.com (
  - abroadwellplymouth f

### Lake Itasca

Senior Living Apartment

Two Bedroom | Two Bath | 966 sq ft

Apartments | 313, 314

• Senior Living •

- 3025 Harbor Lane North Plymouth, MN 55447
  - 763.258.4539 (
- broadwellplymouth.com (
  - abroadwellplymouth f