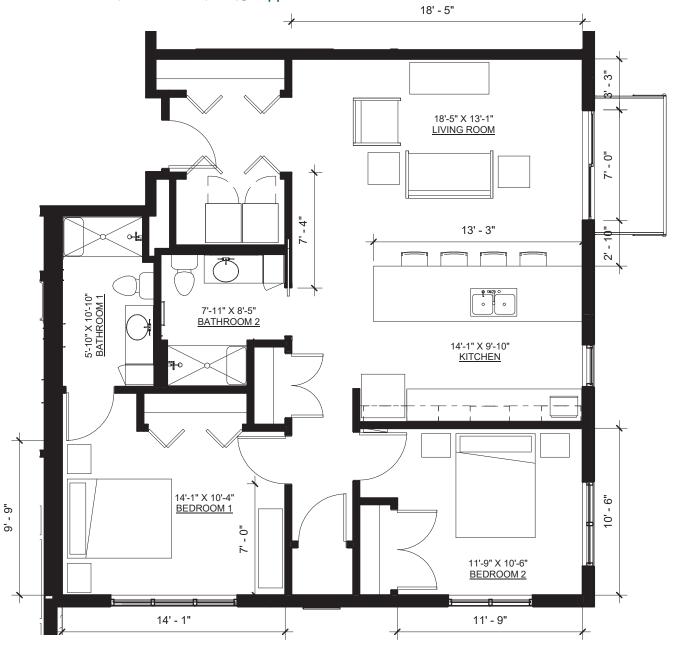

#### Lake Minnetonka

Senior Living Apartment

Two Bedroom | Two Bath | 1,143 sq ft

Apartments | 234, 334, 434

- 3025 Harbor Lane North Plymouth, MN 55447
  - 763.258.4539 (
- broadwellplymouth.com (
  - @broadwellplymouth f