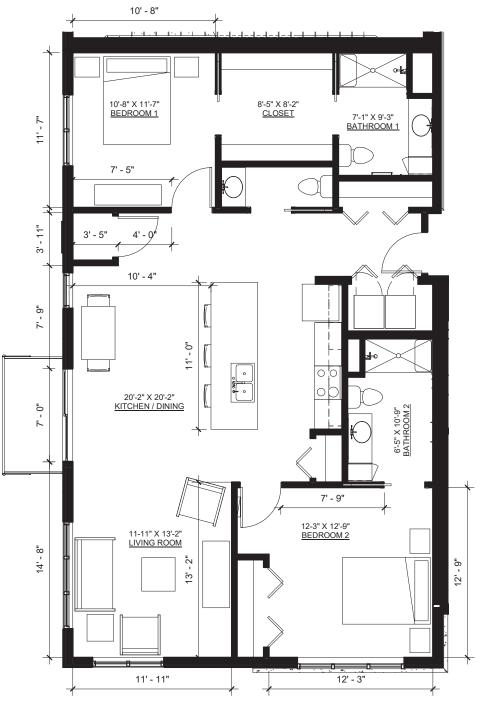

## Lake Mille Lacs

Senior Living Apartment

Two Bedroom | Two and a Half Baths | 1,316 sq ft

Rooms | 235, 335, 435

BROADWELL

• Senior Living •

- 3025 Harbor Lane North Plymouth, MN 55447
  - 763.258.4539 📞
- broadwellplymouth.com (
  - abroadwellplymouth f